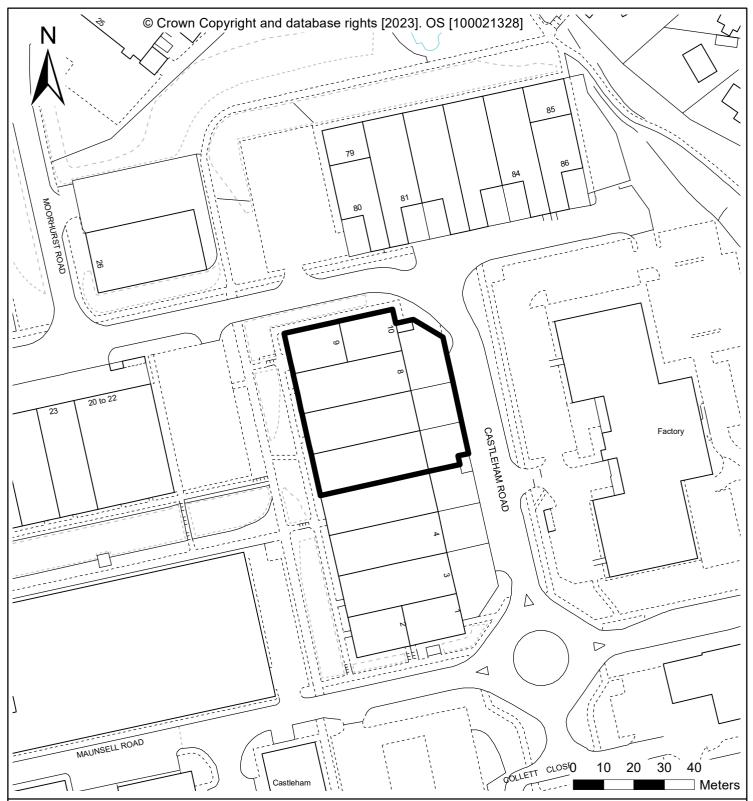

6-10 Castleham Road St Leonards-on-sea TN38 9NR

Overlay of asbestos cement roofing sheets with stainless steel roofing sheets. Inserting insulation in the void between the two roofs. Replacement of roof lights. Lining of rainwater goods (valleys) - retrospective (amended description)

Planning Services Manager
Hastings Borough Council,
Muriel Matters House, Breeds Place,
Hastings TN34 3UY
Tal: 04424 454000

Tel: 01424 451090

email: planning@hastings.gov.uk

Date: May 2023

Scale: 1:1,250

Application No. HS/FA/22/01000